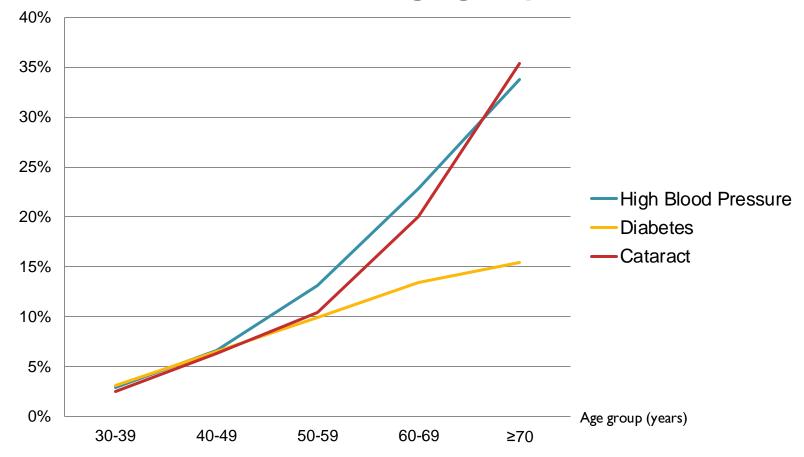

Commissioner for Rehabilitation Labour and Welfare Bureau Hong Kong SAR Government

I Jun 2017







<u>2016</u> I.I6 million people are aged 65 and above (I/6 are elderly) 2034 2.28 million people are aged 65 years or above (1/3 are elderly)

# Survey Study on Ageing Trend of Persons with Intellectual Disabilities

- Study Subjects : Persons with intellectual disability
- Number of Targets :>11 000 persons
- Participating organisations : 230 service units under 29 rehabilitation service organisations
- Personal information collected :
  - Age Profile
  - Disability Status
  - Medical Condition
- The Survey studied the correlations between age and -
  - Job training performance
  - Nursing care needs
  - Personal care needs

## Prevalence rate of chronic diseases of different age groups



# The Working Group on Ageing of Persons with Intellectual Disabilities









社會福利署 Social Welfare Department

**District Support Centre for** Persons with Disabilities

Short-term measures > Medium-term measures

Long-term measures







District Support Centre for Persons with Disabilities



Short-term measures > Medium-term measures

ium-term measures > Long-term measures





**District Support Centre for** Persons with Disabilities





Short-term measures Medium-term measures

Long-term measures

Short-term Measures (SWD) – Reviewing service delivery modes

- Updating the reference Furniture and Equipment lists of rehabilitation services
- Updating the Schedule of Accommodation of the hostel for moderately mentally handicapped persons
- Commissioning the City University of Hon